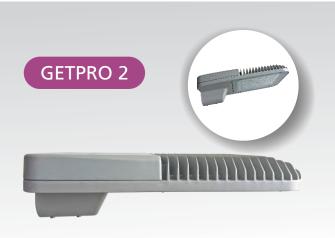

| Model    | Power<br>Consumption | Voltage<br>Range | Power<br>Factor | Colour<br>Temp. (CCT) | System Luminous<br>Efficacy Lm/ W | Weight |
|----------|----------------------|------------------|-----------------|-----------------------|-----------------------------------|--------|
| GETPRO 2 | 110-140 W            | 100 - 277 V      | ≥0.95           | 3000 - 6500 K         | ≥120                              | 8.8 KG |