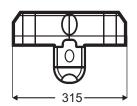

| Product Specifications    |                                                                                                                                                                                                   |  |  |  |
|---------------------------|---------------------------------------------------------------------------------------------------------------------------------------------------------------------------------------------------|--|--|--|
| Housing                   | Aluminum Die cast housing with ambient heat dissipation design with Ip66 and Ik10 rating.                                                                                                         |  |  |  |
| Finish                    | Gray painted housing                                                                                                                                                                              |  |  |  |
| Light Source              | High efficiency globally branded LEDs with Ra≥70<br>CREE(USA) / NICHIA (Japan)                                                                                                                    |  |  |  |
| Optics                    | IESNA Type I, II, III optics as per requirement using globally branded lenses                                                                                                                     |  |  |  |
| Control gear              | Built-in high efficient electronic drivers-Meanwell (Taiwan), Inventronics (China), Phillips (Mexico) with Power Factor≥0.95, THD≤15%, Surge Protection≥20KVA, Plug n Play detachable connectors. |  |  |  |
| Mounting &<br>Maintenance | 48 to 65mm pole slide entry. Toolless opening of tray and control gear compartment.                                                                                                               |  |  |  |
| Applications              | Highways & Expressways, Main Roads, Parking Areas<br>Commercial, Industrial and Residential streets.                                                                                              |  |  |  |