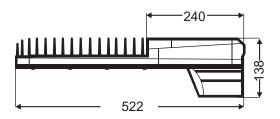

| Product Specifications    |                                                                                                                                                                                                   |  |  |  |
|---------------------------|---------------------------------------------------------------------------------------------------------------------------------------------------------------------------------------------------|--|--|--|
| Housing                   | Aluminum Die cast housing with ambient heat dissipation design with Ip66 and Ik10 rating.                                                                                                         |  |  |  |
| Finish                    | Gray painted housing                                                                                                                                                                              |  |  |  |
| Light Source              | High efficiency globally branded LEDs with Ra≥70<br>CREE(USA) / NICHIA (Japan)                                                                                                                    |  |  |  |
| Optics                    | IESNA Type I, II, III optics as per requirement using globally branded lenses                                                                                                                     |  |  |  |
| Control gear              | Built-in high efficient electronic drivers-Meanwell (Taiwan), Inventronics (China), Phillips (Mexico) with Power Factor≥0.95, THD≤15%, Surge Protection≥20KVA, Plug n Play detachable connectors. |  |  |  |
| Mounting &<br>Maintenance | 48 to 65mm pole slide entry. Toolless opening of tray and control gear compartment.                                                                                                               |  |  |  |
| Applications              | Highways & Expressways, Main Roads, Parking Areas<br>Commercial, Industrial and Residential streets.                                                                                              |  |  |  |

| Model    | Power<br>Consumption | Voltage<br>Range | Power<br>Factor | Colour<br>Temp. (CCT) | System Luminous<br>Efficacy Lm/ W | Weight |
|----------|----------------------|------------------|-----------------|-----------------------|-----------------------------------|--------|
| GETPRO 1 | 30-100 W             | 100 - 277 V      | ≥0.95           | 3000 - 6500 K         | ≥120                              | 6.4 KG |