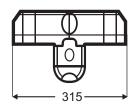

| Product Specifications    |                                                                                                                                                                                                   |  |  |  |
|---------------------------|---------------------------------------------------------------------------------------------------------------------------------------------------------------------------------------------------|--|--|--|
| Housing                   | Aluminum Die cast housing with ambient heat dissipation design with Ip66 and Ik10 rating.                                                                                                         |  |  |  |
| Finish                    | Gray painted housing                                                                                                                                                                              |  |  |  |
| Light Source              | High efficiency globally branded LEDs with Ra≥70<br>CREE(USA) / NICHIA (Japan)                                                                                                                    |  |  |  |
| Optics                    | IESNA Type I, II, III optics as per requirement using globally branded lenses                                                                                                                     |  |  |  |
| Control gear              | Built-in high efficient electronic drivers-Meanwell (Taiwan), Inventronics (China), Phillips (Mexico) with Power Factor≥0.95, THD≤15%, Surge Protection≥20KVA, Plug n Play detachable connectors. |  |  |  |
| Mounting &<br>Maintenance | 48 to 65mm pole slide entry. Toolless opening of tray and control gear compartment.                                                                                                               |  |  |  |
| Applications              | Highways & Expressways, Main Roads, Parking Areas<br>Commercial, Industrial and Residential streets.                                                                                              |  |  |  |