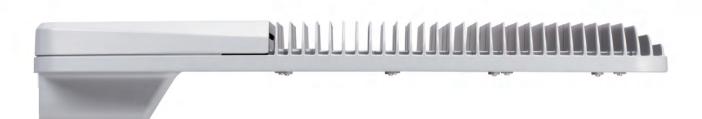

| Product Specifications    |                                                                                                                                                                                                   |  |  |  |
|---------------------------|---------------------------------------------------------------------------------------------------------------------------------------------------------------------------------------------------|--|--|--|
| Housing                   | Aluminum Die cast housing with ambient heat dissipation design with Ip66 and Ik10 rating.                                                                                                         |  |  |  |
| Finish                    | Gray painted housing                                                                                                                                                                              |  |  |  |
| Light Source              | High efficiency globally branded LEDs with Ra≥70<br>CREE(USA) / NICHIA (Japan)                                                                                                                    |  |  |  |
| Optics                    | IESNA Type I, II, III optics as per requirement using globally branded lenses                                                                                                                     |  |  |  |
| Control gear              | Built-in high efficient electronic drivers-Meanwell (Taiwan), Inventronics (China), Phillips (Mexico) with Power Factor≥0.95, THD≤15%, Surge Protection≥20KVA, Plug n Play detachable connectors. |  |  |  |
| Mounting &<br>Maintenance | 48 to 65mm pole slide entry. Toolless opening of tray and control gear compartment.                                                                                                               |  |  |  |
| Applications              | Highways & Expressways, Main Roads, Parking Areas<br>Commercial, Industrial and Residential streets.                                                                                              |  |  |  |

|                           | Product Specifications                                                                                                                                                                            |
|---------------------------|---------------------------------------------------------------------------------------------------------------------------------------------------------------------------------------------------|
| Housing                   | Aluminum Die cast housing with ambient heat dissipation design with Ip66 and Ik10 rating.                                                                                                         |
| Finish                    | Gray painted housing                                                                                                                                                                              |
| Light Source              | High efficiency globally branded LEDs with Ra≥70<br>CREE(USA) / NICHIA (Japan)                                                                                                                    |
| Optics                    | IESNA Type I, II, III optics as per requirement using globally branded lenses                                                                                                                     |
| Control gear              | Built-in high efficient electronic drivers-Meanwell (Taiwan), Inventronics (China), Phillips (Mexico) with Power Factor≥0.95, THD≤15%, Surge Protection≥20KVA, Plug n Play detachable connectors. |
| Mounting &<br>Maintenance | 48 to 65mm pole slide entry. Toolless opening of tray and control gear compartment.                                                                                                               |
| Applications              | Highways & Expressways, Main Roads, Parking Areas<br>Commercial, Industrial and Residential streets.                                                                                              |

| Product Specifications |                                                                                                                                                                                                   |  |  |  |
|------------------------|---------------------------------------------------------------------------------------------------------------------------------------------------------------------------------------------------|--|--|--|
| Housing                | Aluminum Die cast housing with ambient heat dissipation design with lp66 and lk10 rating.                                                                                                         |  |  |  |
| Finish                 | Gray painted housing                                                                                                                                                                              |  |  |  |
| Light Source           | High efficiency globally branded LEDs with Ra≥70<br>CREE(USA) / NICHIA (Japan)                                                                                                                    |  |  |  |
| Optics                 | IESNA Type I, II, III optics as per requirement using globally branded lenses                                                                                                                     |  |  |  |
| Control gear           | Built-in high efficient electronic drivers-Meanwell (Taiwan), Inventronics (China), Phillips (Mexico) with Power Factor≥0.95, THD≤15%, Surge Protection≥20KVA, Plug n Play detachable connectors. |  |  |  |
| Mounting & Maintenance | 48 to 65mm pole slide entry. Toolless opening of tray and control gear compartment.                                                                                                               |  |  |  |
| Applications           | Highways & Expressways, Main Roads, Parking Areas<br>Commercial, Industrial and Residential streets.                                                                                              |  |  |  |

| Product Specifications    |                                                                                                                                                                                                   |  |  |  |
|---------------------------|---------------------------------------------------------------------------------------------------------------------------------------------------------------------------------------------------|--|--|--|
| Housing                   | Aluminum Die cast housing with ambient heat dissipation design with Ip66 and Ik10 rating.                                                                                                         |  |  |  |
| Finish                    | Gray painted housing                                                                                                                                                                              |  |  |  |
| Light Source              | High efficiency globally branded LEDs with Ra≥70<br>CREE(USA) / NICHIA (Japan)                                                                                                                    |  |  |  |
| Optics                    | IESNA Type I, II, III optics as per requirement using globally branded lenses                                                                                                                     |  |  |  |
| Control gear              | Built-in high efficient electronic drivers-Meanwell (Taiwan), Inventronics (China), Phillips (Mexico) with Power Factor≥0.95, THD≤15%, Surge Protection≥20KVA, Plug n Play detachable connectors. |  |  |  |
| Mounting &<br>Maintenance | 48 to 65mm pole slide entry. Toolless opening of tray and control gear compartment.                                                                                                               |  |  |  |
| Applications              | Highways & Expressways, Main Roads, Parking Areas Commercial, Industrial and Residential streets.                                                                                                 |  |  |  |