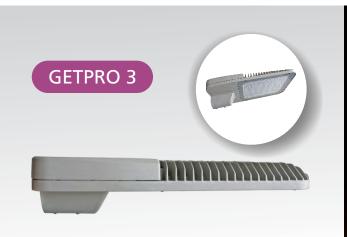

| Model    | Power<br>Consumption | Voltage<br>Range | Power<br>Factor | Colour<br>Temp. (CCT) | System Luminous<br>Efficacy Lm/ W | Weight  |
|----------|----------------------|------------------|-----------------|-----------------------|-----------------------------------|---------|
| GETPRO 3 | 150-190 W            | 100 - 277 V      | ≥0.95           | 3000 - 6500 K         | ≥120                              | 10.2 KG |