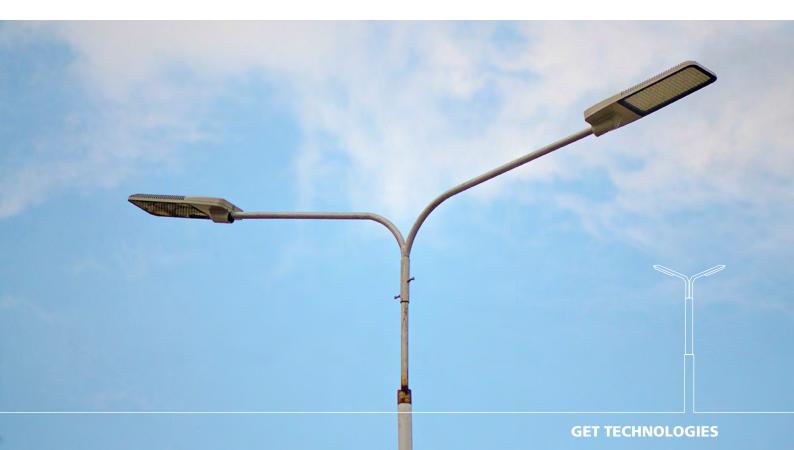

## Why GETPRO

Our range of GETPRO for road lightening is distinguished by excellent photometric and mechanical performance, as well as the care given to the quality of design. We offer a range of high performing products suitable for all category roads and various other lightening applications. GETPRO models are designed to cater for high ambient temperatures up to 50 centigrade long with surge protection and the longevity of our LED luminaire range.