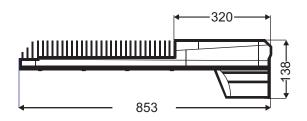

| Model    | Power<br>Consumption | Voltage<br>Range | Power<br>Factor | Colour<br>Temp. (CCT) | System Luminous<br>Efficacy Lm/ W | Weight  |
|----------|----------------------|------------------|-----------------|-----------------------|-----------------------------------|---------|
| GETPRO 4 | 200-310 W            | 100 - 277 V      | ≥0.95           | 3000 - 6500 K         | ≥120                              | 14.5 KG |