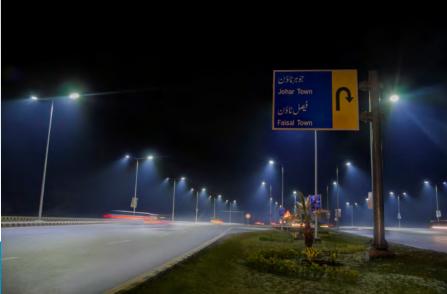

## Why GETPRO

Our range of GETPRO for road lightening is distinguished by excellent photometric and mechanical performance, as well as the care given to the quality of design. We offer a range of high performing products suitable for all category roads and various other lightening applications. GETPRO models are designed to cater for high ambient temperatures up to 50 centigrade long with surge protection and the longevity of our LED luminaire range.

| Product Specifications    |                                                                                                                                                                                                   |  |  |  |
|---------------------------|---------------------------------------------------------------------------------------------------------------------------------------------------------------------------------------------------|--|--|--|
| Housing                   | Aluminum Die cast housing with ambient heat dissipation design with Ip66 and Ik10 rating.                                                                                                         |  |  |  |
| Finish                    | Gray painted housing                                                                                                                                                                              |  |  |  |
| Light Source              | High efficiency globally branded LEDs with Ra≥70<br>CREE(USA) / NICHIA (Japan)                                                                                                                    |  |  |  |
| Optics                    | IESNA Type I, II, III optics as per requirement using globally branded lenses                                                                                                                     |  |  |  |
| Control gear              | Built-in high efficient electronic drivers-Meanwell (Taiwan), Inventronics (China), Phillips (Mexico) with Power Factor≥0.95, THD≤15%, Surge Protection≥20KVA, Plug n Play detachable connectors. |  |  |  |
| Mounting &<br>Maintenance | 48 to 65mm pole slide entry. Toolless opening of tray and control gear compartment.                                                                                                               |  |  |  |
| Applications              | Highways & Expressways, Main Roads, Parking Areas<br>Commercial, Industrial and Residential streets.                                                                                              |  |  |  |