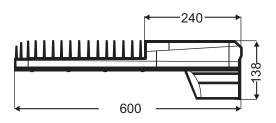

| Product Specifications    |                                                                                                                                                                                                   |  |  |  |
|---------------------------|---------------------------------------------------------------------------------------------------------------------------------------------------------------------------------------------------|--|--|--|
| Housing                   | Aluminum Die cast housing with ambient heat dissipation design with Ip66 and Ik10 rating.                                                                                                         |  |  |  |
| Finish                    | Gray painted housing                                                                                                                                                                              |  |  |  |
| Light Source              | High efficiency globally branded LEDs with Ra≥70<br>CREE(USA) / NICHIA (Japan)                                                                                                                    |  |  |  |
| Optics                    | IESNA Type I, II, III optics as per requirement using globally branded lenses                                                                                                                     |  |  |  |
| Control gear              | Built-in high efficient electronic drivers-Meanwell (Taiwan), Inventronics (China), Phillips (Mexico) with Power Factor≥0.95, THD≤15%, Surge Protection≥20KVA, Plug n Play detachable connectors. |  |  |  |
| Mounting &<br>Maintenance | 48 to 65mm pole slide entry. Toolless opening of tray and control gear compartment.                                                                                                               |  |  |  |
| Applications              | Highways & Expressways, Main Roads, Parking Areas<br>Commercial, Industrial and Residential streets.                                                                                              |  |  |  |

|                           | Product Specifications                                                                                                                                                                            |
|---------------------------|---------------------------------------------------------------------------------------------------------------------------------------------------------------------------------------------------|
| Housing                   | Aluminum Die cast housing with ambient heat dissipation design with Ip66 and Ik10 rating.                                                                                                         |
| Finish                    | Gray painted housing                                                                                                                                                                              |
| Light Source              | High efficiency globally branded LEDs with Ra≥70<br>CREE(USA) / NICHIA (Japan)                                                                                                                    |
| Optics                    | IESNA Type I, II, III optics as per requirement using globally branded lenses                                                                                                                     |
| Control gear              | Built-in high efficient electronic drivers-Meanwell (Taiwan), Inventronics (China), Phillips (Mexico) with Power Factor≥0.95, THD≤15%, Surge Protection≥20KVA, Plug n Play detachable connectors. |
| Mounting &<br>Maintenance | 48 to 65mm pole slide entry. Toolless opening of tray and control gear compartment.                                                                                                               |
| Applications              | Highways & Expressways, Main Roads, Parking Areas<br>Commercial, Industrial and Residential streets.                                                                                              |

| Product Specifications |                                                                                                                                                                                                   |  |  |  |
|------------------------|---------------------------------------------------------------------------------------------------------------------------------------------------------------------------------------------------|--|--|--|
| Housing                | Aluminum Die cast housing with ambient heat dissipation design with lp66 and lk10 rating.                                                                                                         |  |  |  |
| Finish                 | Gray painted housing                                                                                                                                                                              |  |  |  |
| Light Source           | High efficiency globally branded LEDs with Ra≥70<br>CREE(USA) / NICHIA (Japan)                                                                                                                    |  |  |  |
| Optics                 | IESNA Type I, II, III optics as per requirement using globally branded lenses                                                                                                                     |  |  |  |
| Control gear           | Built-in high efficient electronic drivers-Meanwell (Taiwan), Inventronics (China), Phillips (Mexico) with Power Factor≥0.95, THD≤15%, Surge Protection≥20KVA, Plug n Play detachable connectors. |  |  |  |
| Mounting & Maintenance | 48 to 65mm pole slide entry. Toolless opening of tray and control gear compartment.                                                                                                               |  |  |  |
| Applications           | Highways & Expressways, Main Roads, Parking Areas<br>Commercial, Industrial and Residential streets.                                                                                              |  |  |  |

| Product Specifications    |                                                                                                                                                                                                   |  |  |  |
|---------------------------|---------------------------------------------------------------------------------------------------------------------------------------------------------------------------------------------------|--|--|--|
| Housing                   | Aluminum Die cast housing with ambient heat dissipation design with Ip66 and Ik10 rating.                                                                                                         |  |  |  |
| Finish                    | Gray painted housing                                                                                                                                                                              |  |  |  |
| Light Source              | High efficiency globally branded LEDs with Ra≥70<br>CREE(USA) / NICHIA (Japan)                                                                                                                    |  |  |  |
| Optics                    | IESNA Type I, II, III optics as per requirement using globally branded lenses                                                                                                                     |  |  |  |
| Control gear              | Built-in high efficient electronic drivers-Meanwell (Taiwan), Inventronics (China), Phillips (Mexico) with Power Factor≥0.95, THD≤15%, Surge Protection≥20KVA, Plug n Play detachable connectors. |  |  |  |
| Mounting &<br>Maintenance | 48 to 65mm pole slide entry. Toolless opening of tray and control gear compartment.                                                                                                               |  |  |  |
| Applications              | Highways & Expressways, Main Roads, Parking Areas Commercial, Industrial and Residential streets.                                                                                                 |  |  |  |