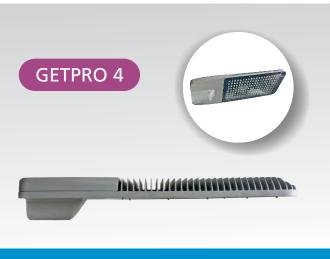

| Model    | Power<br>Consumption | Voltage<br>Range | Power<br>Factor | Colour<br>Temp. (CCT) | System Luminous<br>Efficacy Lm/ W | Weight  |
|----------|----------------------|------------------|-----------------|-----------------------|-----------------------------------|---------|
| GETPRO 4 | 200-310 W            | 100 - 277 V      | ≥0.95           | 3000 - 6500 K         | ≥120                              | 14.5 KG |