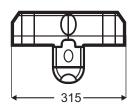

| Product Specifications    |                                                                                                                                                                                                   |  |  |  |
|---------------------------|---------------------------------------------------------------------------------------------------------------------------------------------------------------------------------------------------|--|--|--|
| Housing                   | Aluminum Die cast housing with ambient heat dissipation design with Ip66 and Ik10 rating.                                                                                                         |  |  |  |
| Finish                    | Gray painted housing                                                                                                                                                                              |  |  |  |
| Light Source              | High efficiency globally branded LEDs with Ra≥70<br>CREE(USA) / NICHIA (Japan)                                                                                                                    |  |  |  |
| Optics                    | IESNA Type I, II, III optics as per requirement using globally branded lenses                                                                                                                     |  |  |  |
| Control gear              | Built-in high efficient electronic drivers-Meanwell (Taiwan), Inventronics (China), Phillips (Mexico) with Power Factor≥0.95, THD≤15%, Surge Protection≥20KVA, Plug n Play detachable connectors. |  |  |  |
| Mounting &<br>Maintenance | 48 to 65mm pole slide entry. Toolless opening of tray and control gear compartment.                                                                                                               |  |  |  |
| Applications              | Highways & Expressways, Main Roads, Parking Areas<br>Commercial, Industrial and Residential streets.                                                                                              |  |  |  |