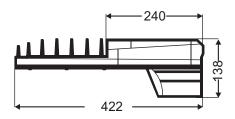

| Product Specifications    |                                                                                                                                                                                                   |  |  |  |
|---------------------------|---------------------------------------------------------------------------------------------------------------------------------------------------------------------------------------------------|--|--|--|
| Housing                   | Aluminum Die cast housing with ambient heat dissipation design with Ip66 and Ik10 rating.                                                                                                         |  |  |  |
| Finish                    | Gray painted housing                                                                                                                                                                              |  |  |  |
| Light Source              | High efficiency globally branded LEDs with Ra≥70<br>CREE(USA) / NICHIA (Japan)                                                                                                                    |  |  |  |
| Optics                    | IESNA Type I, II, III optics as per requirement using globally branded lenses                                                                                                                     |  |  |  |
| Control gear              | Built-in high efficient electronic drivers-Meanwell (Taiwan), Inventronics (China), Phillips (Mexico) with Power Factor≥0.95, THD≤15%, Surge Protection≥20KVA, Plug n Play detachable connectors. |  |  |  |
| Mounting &<br>Maintenance | 48 to 65mm pole slide entry. Toolless opening of tray and control gear compartment.                                                                                                               |  |  |  |
| Applications              | Highways & Expressways, Main Roads, Parking Areas<br>Commercial, Industrial and Residential streets.                                                                                              |  |  |  |