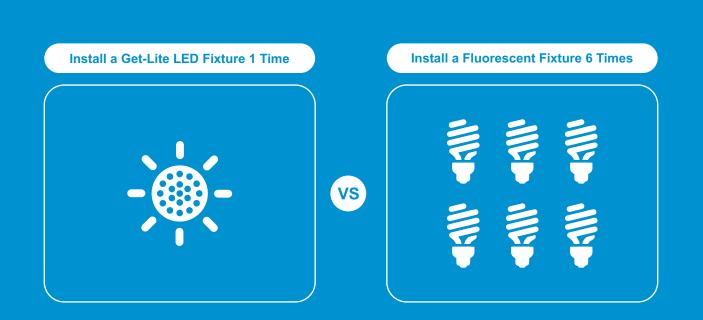

Get-Lite LED Lighting products carry a warranty that covers the broadest time and product range in the industry. They're warranted to burn for six hours a day, seven days a week, for 10 years. Most of the time, even under those circumstances, the majority of Get-Lite bulbs will last up to decade.

Just how long is 100,000 hours? It's 50 times the life of a typical incandescent bulb and 5 times the lifetime of an average CFL. In fact, if you ran one Get-Lite lamp for 6 hours per day, every day, it would last for nearly 23 years — a span of time that will see next generations to come.